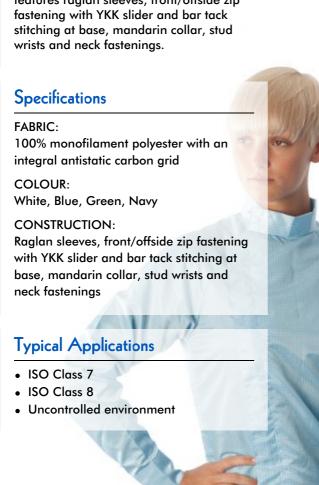

# **About**

The BioClean-R™ Classic Coat is specifically designed and manufactured from lightweight, non-linting 100% monofilament polyester with a carbon grid woven within to provide antistatic properties. Suitable for use in either a sterile or non-sterile cleanroom environment. The CLC001 Classic Coat features raglan sleeves, front/offside zip fastening with YKK slider and bar tack stitching at base, mandarin collar, stud wrists and neck fastenings.

# BIOCLEAN-R<sup>TM</sup> CLASSIC COAT Reusable CLC001

RAGLAN SLEEVES

**FASTENING** 

STUD WRISTS

epresents BioClean's n reusable garments

FRONT/OFFSIDE ZIP

MANDARIN COLLAR