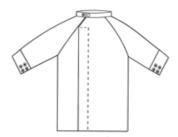

# **Product Drawing**

# **About**

The BioClean-R™ Classic Coat is specifically designed and manufactured from lightweight, non-linting 100% monofilament polyester with a carbon grid woven within to provide antistatic properties. Suitable for use in either a sterile or non-sterile cleanroom environment. The CLC001 Classic Coat features raglan sleeves, front/offside zip fastening with YKK slider and bar tack stitching at base, mandarin collar, stud wrists and neck fastenings.