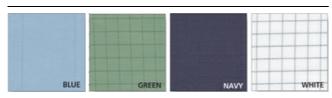

# **About**

The BioClean-R™ Classic Coat is specifically designed and manufactured from lightweight, non-linting 100% monofilament polyester with a carbon grid woven within to provide antistatic properties. Suitable for use in either a sterile or non-sterile cleanroom environment. The CLC001 Classic Coat features raglan sleeves, front/offside zip fastening with YKK slider and bar tack stitching at base, mandarin collar, stud wrists and neck fastenings.

# BIOCLEAN-R<sup>TM</sup> CLASSIC COAT Reusable CLC001

RAGLAN SLEEVES

**FASTENING** 

STUD WRISTS

epresents BioClean's n reusable garments

FRONT/OFFSIDE ZIP

MANDARIN COLLAR







### **Material Colours**



# **Product Drawing**



# TO ORDER

### Sizes

Our BioClean- $R^{\text{TM}}$  garments are available in a wide range of styles, sizes and fabrics, to suit every classification of cleanroom. To ensure the correct combination is selected to meet your specific requirements please contact us for a complete advisory and sizing service.

# CONTACT

## **Europe**

### (Headquarters)

Nitritex Ltd.
Minton Enterprise Park,
Oaks Drive,
Newmarket, Suffolk,
CB8 7YY,
United Kingdom

T: +44 (0) 1638 663338 F: +44 (0) 1638 668890 E: <u>europe@bioclean.com</u>

### **Other Regions**

Asia:

malaysia@bioclean.com Americas:

americas@bioclean.com



BioClean™ is a brand of Nitritex Ltd.
For more information, please visit www.bioclean.com

CLC001/1708/PDS5